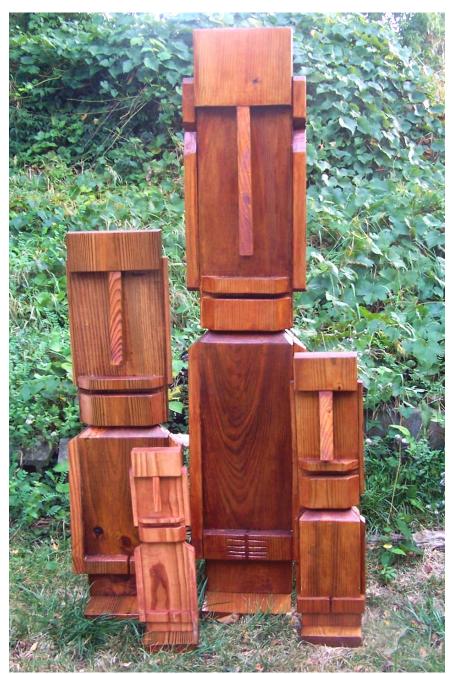

murt-planksters@usa.net

Ku Kane Kanaloa Lono Hina

12" Tiki

2, 3, 4 and 6 foot Moai

Tiki and Moai Prices range (depending on elaborations) starting at \$15 for 12" (1" thick) \$35 for 24" (1" thick) \$75 for 36" (2" thick) \$150 for 48" (4" thick) \$400 for 72" (6" thick)