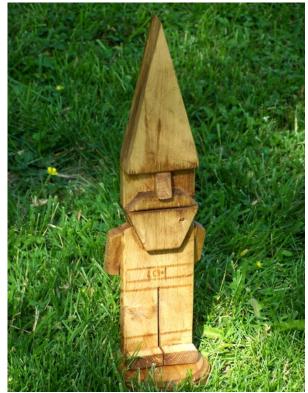

2" (6" thick)

### Polynesian Inspired Masks







Papuan Tiki Mask 12"

Oh! Tiki Mask 12"

Kon Tiki Style 18"







Board Tiki Mask #1 18"

Board Tiki Mask #2 18"

Board Tiki Mask #3 18"







Board Tiki Mask #4 18"

Board Tiki Mask #5 18"

Board Moai Mask #1 18"



Hawai'ian Tiki Mask #1 18"



Large Papuan Tiki Mask 18"

12" Masks \$25 18" Masks \$60

### African Inspired Masks (more on the way!)





27" Antelope Mask #1

30" Fancy Flamingo Mask





24" Bwa Hawk Plank Mask

24" Bwa Owl Plank Mask



32" Bwa Butterfly Plank Mask

Most at \$75 (Fancy at \$120)

#### **Planksters Puppies**



\$50 22-24" lomg

#### **Planksters Parrots**



Red Macaw Blue Macaw Green Parrot

Approx 24" Tall

### **Planksters Flamingo**



**36" tall** 

## Planksters Gnomes 18 " Tall



Painted \$40



Stained \$25