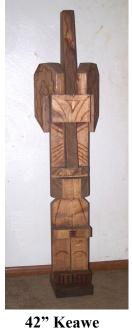

murt-planksters@usa.net

Ku Kane Kanaloa Lono Hina

12" Tiki

2, 3, 4 and 6 foot Moai

Tiki and Moai Prices range (depending on elaborations) starting at \$15 for 12" (1" thick) \$35 for 24" (1" thick) \$75 for 36" (2" thick) \$150 for 48" (4" thick) \$400 for 72" (6" thick)