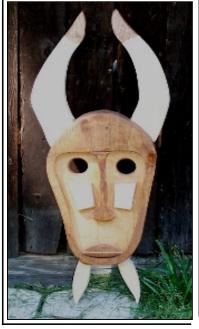

### African Inspired Masks (more on the way!)

27" Antelope Mask #1

30" Fancy Flamingo Mask

24" Bwa Hawk Plank Mask

24" Bwa Owl Plank Mask

32" Bwa Butterfly Plank Mask

Most at \$75 (Fancy at \$120)