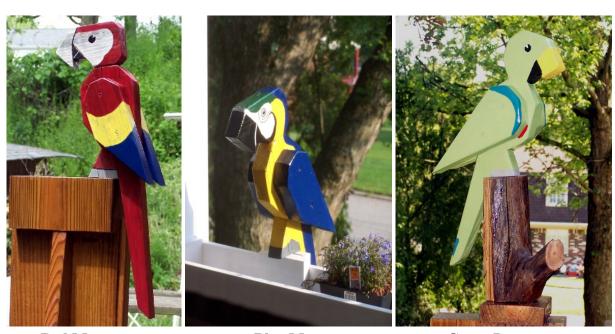

(depending on elaborations) starting at \$15 for 12" (1" thick) \$35 for 24" (1" thick) \$75 for 36" (2" thick) \$150 for 48" (4" thick) \$400 for 72" (6" thick)

### Polynesian Inspired Masks







Papuan Tiki Mask 12"

Oh! Tiki Mask 12"

Kon Tiki Style 18"







Board Tiki Mask #1 18"

Board Tiki Mask #2 18"

Board Tiki Mask #3 18"







Board Tiki Mask #4 18"

Board Tiki Mask #5 18"

Board Moai Mask #1 18"



Hawai'ian Tiki Mask #1 18"



Large Papuan Tiki Mask 18"

12" Masks \$25 18" Masks \$60

### African Inspired Masks (more on the way!)





27" Antelope Mask #1

30" Fancy Flamingo Mask





24" Bwa Hawk Plank Mask

24" Bwa Owl Plank Mask



32" Bwa Butterfly Plank Mask

Most at \$75 (Fancy at \$120)

#### **Planksters Puppies**



\$50 22-24" lomg

#### **Planksters Parrots**



Red Macaw Blue Macaw Green Parrot

Approx 24" Tall

### **Planksters Flamingo**



**36" tall** 

## Planksters Gnomes 18 " Tall



Painted \$40



Stained \$25