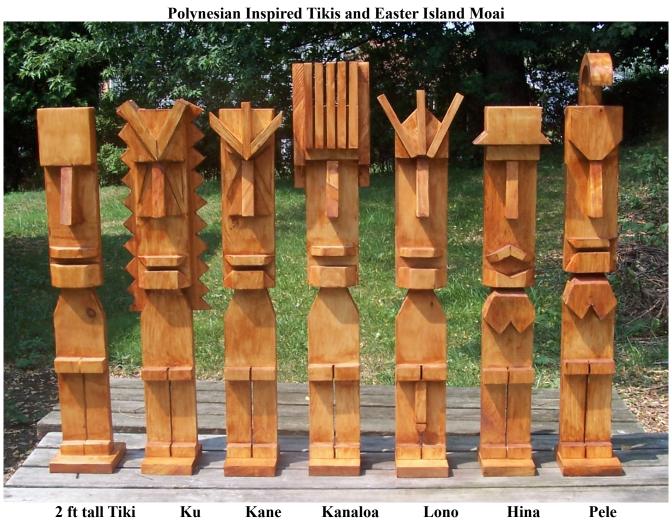

murt-planksters@usa.net

Ku Kane Kanaloa Lono Hina

12" Tiki

2, 3, 4 and 6 foot Moai

Tiki and Moai Prices range (depending on elaborations) starting at \$15 for 12" (1" thick) \$35 for 24" (1" thick) \$75 for 36" (2" thick) \$150 for 48" (4" thick) \$400 for 72" (6" thick)