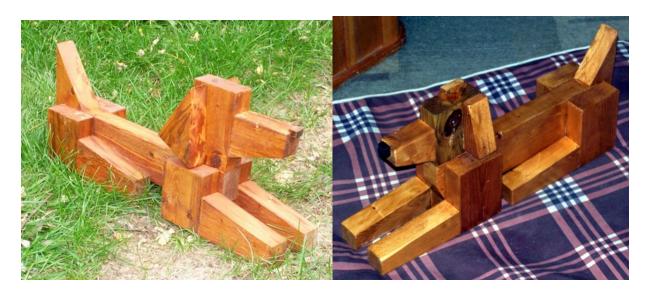

3, 4 and 6 foot Moai

Tiki and Moai Prices range (depending on elaborations) starting at \$15 for 12" (1" thick) \$35 for 24" (1" thick) \$75 for 36" (2" thick) \$150 for 48" (4" thick) \$400 for 72" (6" thick)

### Polynesian Inspired Masks







Papuan Tiki Mask 12"

Oh! Tiki Mask 12"

Kon Tiki Style 18"







Board Tiki Mask #1 18"

Board Tiki Mask #2 18"

Board Tiki Mask #3 18"







Board Tiki Mask #4 18"

Board Tiki Mask #5 18"

Board Moai Mask #1 18"



Hawai'ian Tiki Mask #1 18"



Large Papuan Tiki Mask 18"

12" Masks \$25 18" Masks \$60

### African Inspired Masks (more on the way!)





27" Antelope Mask #1

30" Fancy Flamingo Mask





24" Bwa Hawk Plank Mask

24" Bwa Owl Plank Mask



32" Bwa Butterfly Plank Mask

Most at \$75 (Fancy at \$120)

#### **Planksters Puppies**



\$50 22-24" lomg

#### **Planksters Parrots**



Red Macaw Blue Macaw Green Parrot

Approx 24" Tall

### **Planksters Flamingo**



**36" tall** 

## Planksters Gnomes 18 " Tall



Painted \$40



Stained \$25