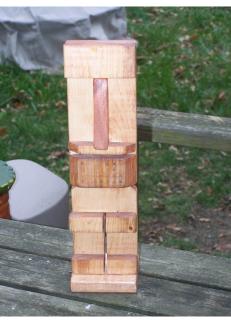

murt-planksters@usa.net

Ku Kane Kanaloa Lono Hina

12" Tiki

2, 3, 4 and 6 foot Moai

Tiki and Moai Prices range (depending on elaborations) starting at \$15 for 12" (1" thick) \$35 for 24" (1" thick) \$75 for 36" (2" thick) \$150 for 48" (4" thick) \$400 for 72" (6" thick)