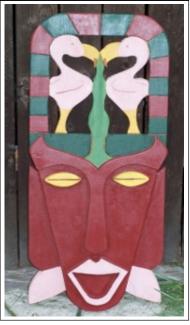

### African Inspired Masks (more on the way!)

27" Antelope Mask #1

30" Fancy Flamingo Mask

24" Bwa Hawk Plank Mask

24" Bwa Owl Plank Mask

32" Bwa Butterfly Plank Mask

Most at \$75 (Fancy at \$120)